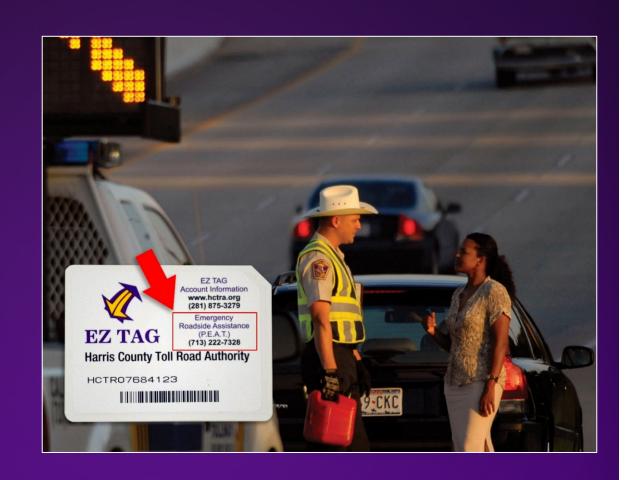

# **Incident Management**

Assisted Stranded Vehicles 28,607

Free HCTRA Tows 6,114

Flats Changed 6,273

Rescue Fuel 2,552

## **Incident Management**

Assisted Stranded Vehicles 28,607

Free HCTRA Tows 6,114

Flats Changed 6,273

Rescue Fuel 2,552