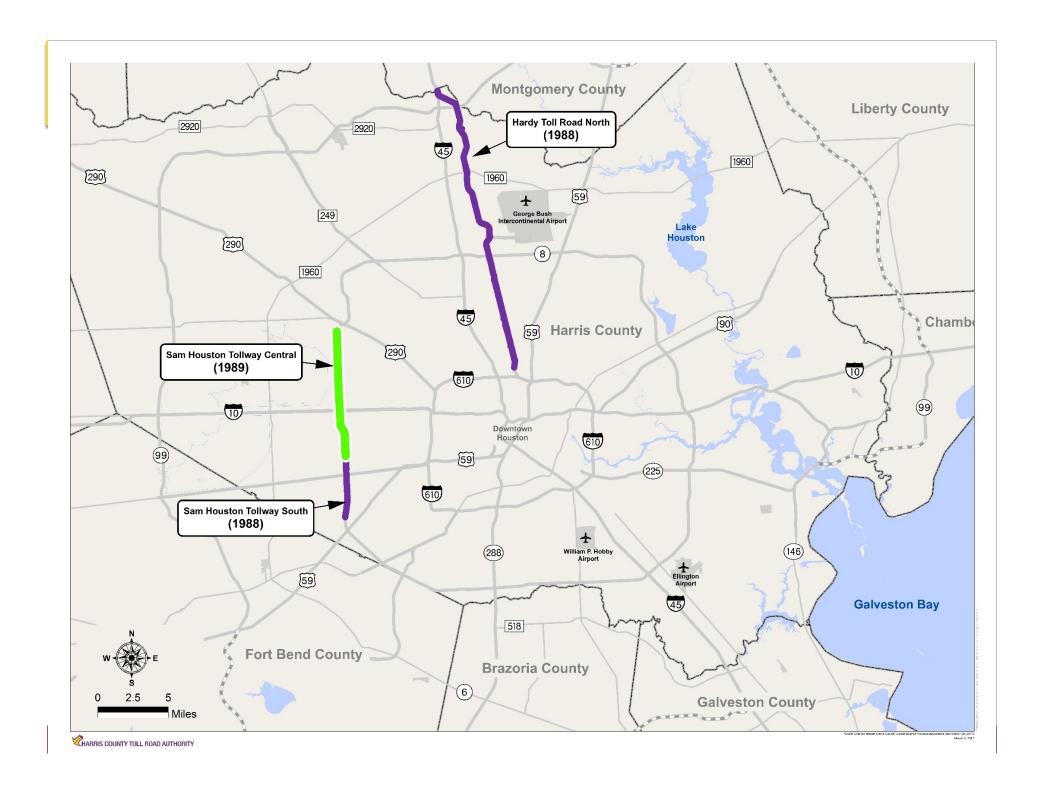

y to continue to improve and expand, as well as maintain it

Financing / Tolling

Toll Operation began in 1988

• The FY2016 CAFR report can be found on the harriscountytx.gov website for detailed financial information.

**Customer Service** 

**Incident Management** 

CIP

Total for the HCTRA System is 2.1 Billion



# The Beginning of the Toll Road Authority

HCTRA was created by Harris County Commissioners Court in 1983 after Harris County voters approved a referendum to release \$900 million in bonds to construct, maintain and operate toll roads in the growing Greater Houston Metropolitan area.

HCTRA is an enterprise Fund of Harris County and relies on charges from users of the toll road system to fund operations, debt services and future projects.

# **Roadway History**





































# **Tolling History**









# **Growth in Region**



**Annual HCTRA System Transactions and Revenue** 

Data: CDM Smith Report 2017



Total Transactions
524 Million

Active EZ TAG Account

1.6 Million

Active EZ TAGs

Over 3.3 Million

Data: FY2015-2016





# **Sam Houston South**

Just north of Briar Forest Drive

Data: FY2015 - 2016

## **HCTRA** Improvements to Mobility in the Region

• Three main lane toll plazas on the Sam Houston Tollway between I45 and Westpark Tollway are the most traveled section of the HCTRA system. They currently are heavily congested during peak hours but existing plaza configuration worsens the congestion by creating safety and operational issues.

FY2011

FY2012

#### **Project Location Map**



# 230,000,000 220,000,000 210,000,