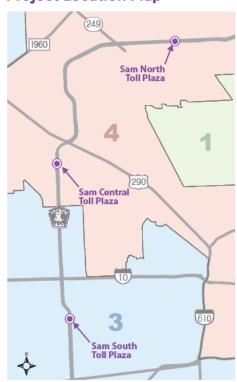

#### **Project Location Map**

## **HCTRA** Improvements to Mobility in the Region

• Three main lane toll plazas on the Sam Houston Tollway between I45 and Westpark Tollway are the most traveled section of the HCTRA system. They currently are heavily congested during peak hours but existing plaza configuration worsens the congestion by creating safety and operational issues.