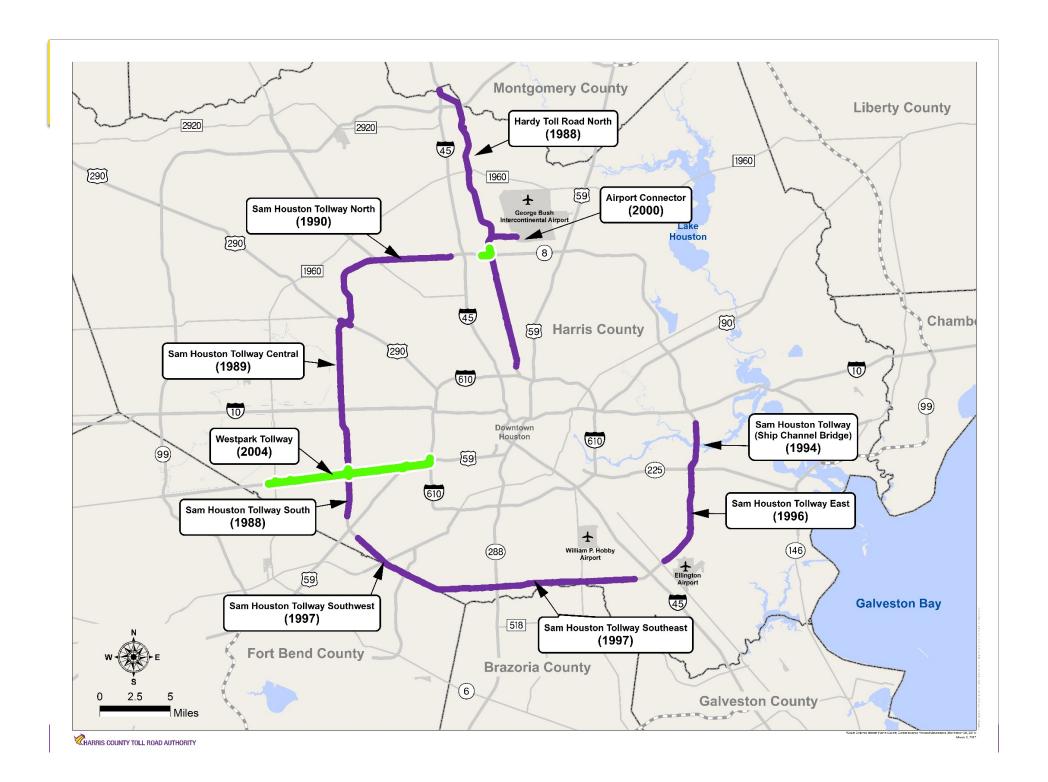

e to improve and expand, as well as maintain it

Financing / Tolling

Toll Operation began in 1988

• The FY2016 CAFR report can be found on the harriscountytx.gov website for detailed financial information.

**Customer Service** 

**Incident Management** 

CIP

Total for the HCTRA System is 2.1 Billion



# The Beginning of the Toll Road Authority

HCTRA was created by Harris County Commissioners Court in 1983 after Harris County voters approved a referendum to release \$900 million in bonds to construct, maintain and operate toll roads in the growing Greater Houston Metropolitan area.

HCTRA is an enterprise Fund of Harris County and relies on charges from users of the toll road system to fund operations, debt services and future projects.

# **Roadway History**





































# **Tolling History**









# **Growth in Region**



**Annual HCTRA System Transactions and Revenue** 

Data: CDM Smith Report 2017



Total Transactions
524 Million

Active EZ TAG Account

1.6 Million

Active EZ TAGs

Over 3.3 Million

Data: FY2015-2016





# **Sam Houston South**

Just north of Briar Forest Drive

Data: FY2015 - 2016

## **HCTRA** Improvements to Mobility in the Region

• Three main lane toll plazas on the Sam Houston Tollway between I45 and Westpark Tollway are the most traveled section of the HCTRA system. They currently are heavily congested during peak hours but existing plaza configuration worsens the congestion by creating safety and operational issues.

FY2011

FY2012

#### **Project Location Map**



# 230,000,000 220,000,000 210,000,000 200,000,