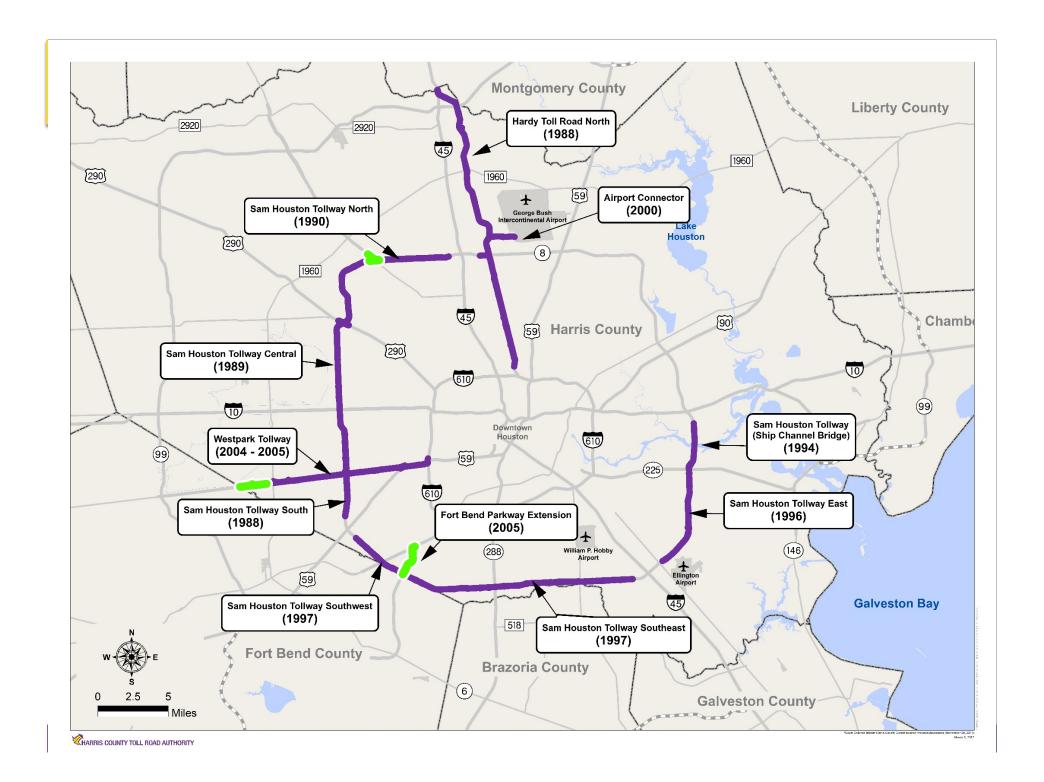

to improve and expand, as well as maintain it

Financing / Tolling

Toll Operation began in 1988

• The FY2016 CAFR report can be found on the harriscountytx.gov website for detailed financial information.

**Customer Service** 

**Incident Management** 

CIP

Total for the HCTRA System is 2.1 Billion



# The Beginning of the Toll Road Authority

HCTRA was created by Harris County Commissioners Court in 1983 after Harris County voters approved a referendum to release \$900 million in bonds to construct, maintain and operate toll roads in the growing Greater Houston Metropolitan area.

HCTRA is an enterprise Fund of Harris County and relies on charges from users of the toll road system to fund operations, debt services and future projects.

# **Roadway History**





































# **Tolling History**









# **Growth in Region**



**Annual HCTRA System Transactions and Revenue** 

Data: CDM Smith Report 2017



Total Transactions
524 Million

Active EZ TAG Account

1.6 Million

Active EZ TAGs

Over 3.3 Million

Data: FY2015-2016





# **Sam Houston South**

Just north of Briar Forest Drive

Data: FY2015 - 2016

## **HCTRA** Improvements to Mobility in the Region

• Three main lane toll plazas on the Sam Houston Tollway between I45 and Westpark Tollway are the most traveled section of the HCTRA system. They currently are heavily congested during peak hours but existing plaza configuration worsens the congestion by creating safety and operational issues.

FY2011

FY2012

#### **Project Location Map**



# 230,000,000 220,000,000 210,000,000 200,000,00