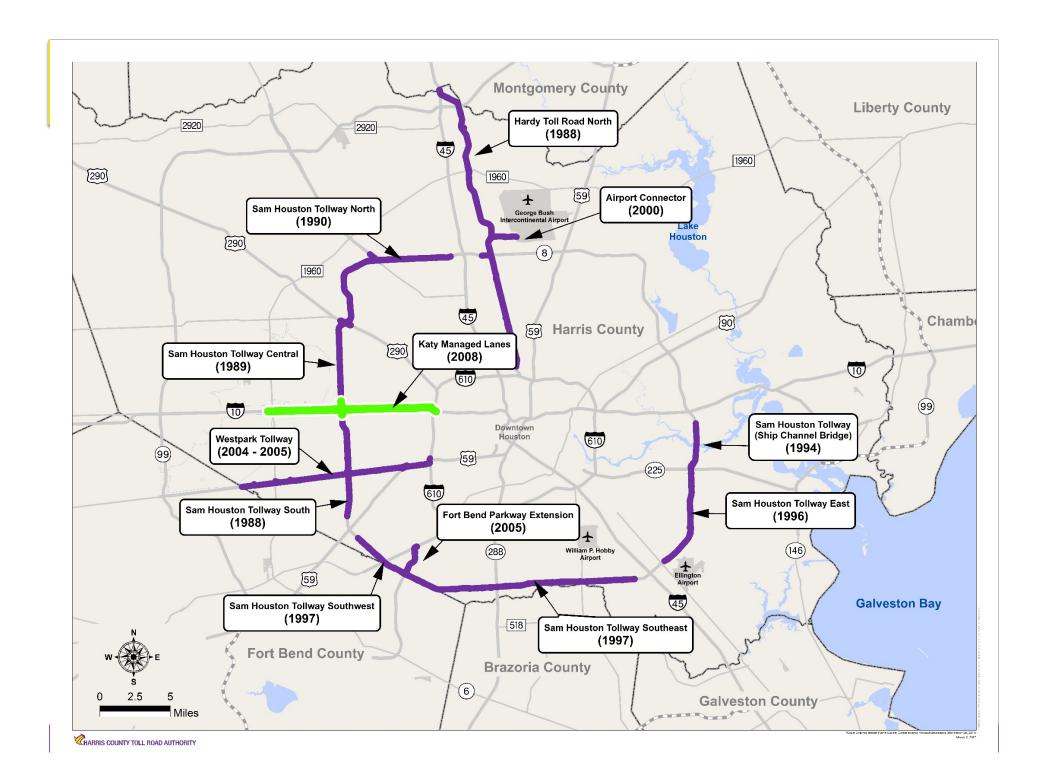

# **Roadway History**

#### Recent

 Hardy Converted to all Electronic in 7/2016

#### **Future**

- Hardy Downtown Connector
- SHT Widening
- Ship Channel Bridge