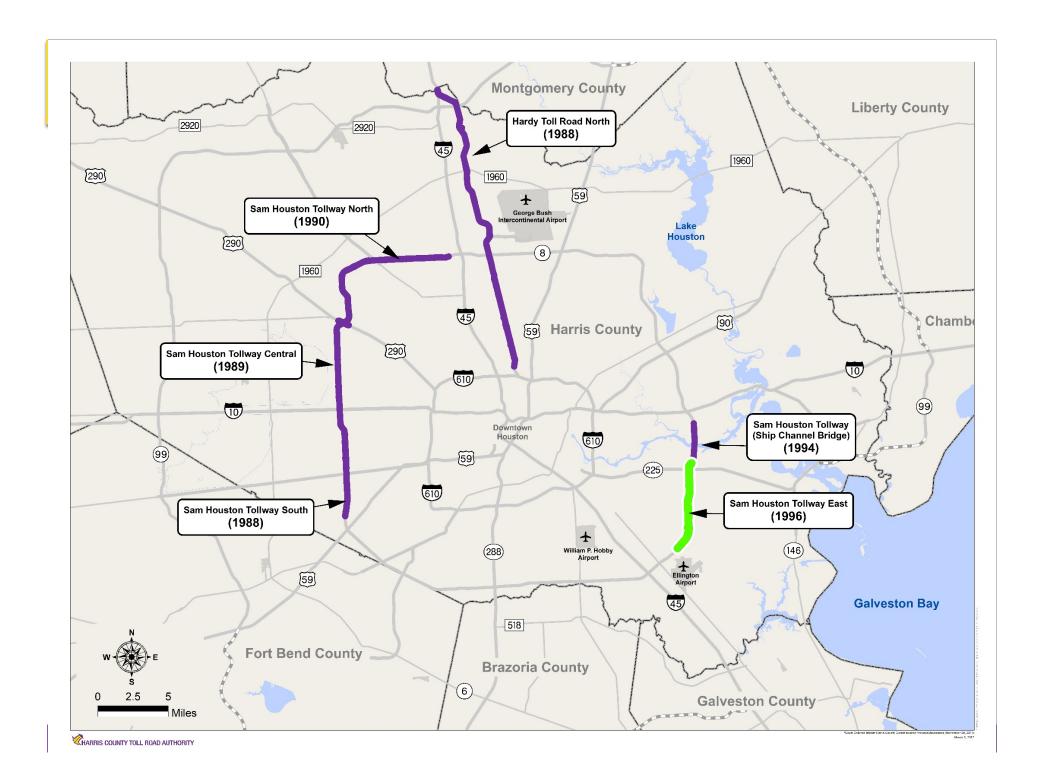

ontinue to improve and expand, as well as maintain it

Financing / Tolling

Toll Operation began in 1988

• The FY2016 CAFR report can be found on the harriscountytx.gov website for detailed financial information.

**Customer Service** 

**Incident Management** 

CIP

Total for the HCTRA System is 2.1 Billion



# The Beginning of the Toll Road Authority

HCTRA was created by Harris County Commissioners Court in 1983 after Harris County voters approved a referendum to release \$900 million in bonds to construct, maintain and operate toll roads in the growing Greater Houston Metropolitan area.

HCTRA is an enterprise Fund of Harris County and relies on charges from users of the toll road system to fund operations, debt services and future projects.

# **Roadway History**





































# **Tolling History**









# **Growth in Region**



**Annual HCTRA System Transactions and Revenue** 

Data: CDM Smith Report 2017



Total Transactions
524 Million

Active EZ TAG Account

1.6 Million

Active EZ TAGs

Over 3.3 Million

Data: FY2015-2016





# **Sam Houston South**

Just north of Briar Forest Drive

Data: FY2015 - 2016

## **HCTRA** Improvements to Mobility in the Region

• Three main lane toll plazas on the Sam Houston Tollway between I45 and Westpark Tollway are the most traveled section of the HCTRA system. They currently are heavily congested during peak hours but existing plaza configuration worsens the congestion by creating safety and operational issues.

FY2011

FY2012

#### **Project Location Map**



# 230,000,000 220,000,000 210,000,000 20