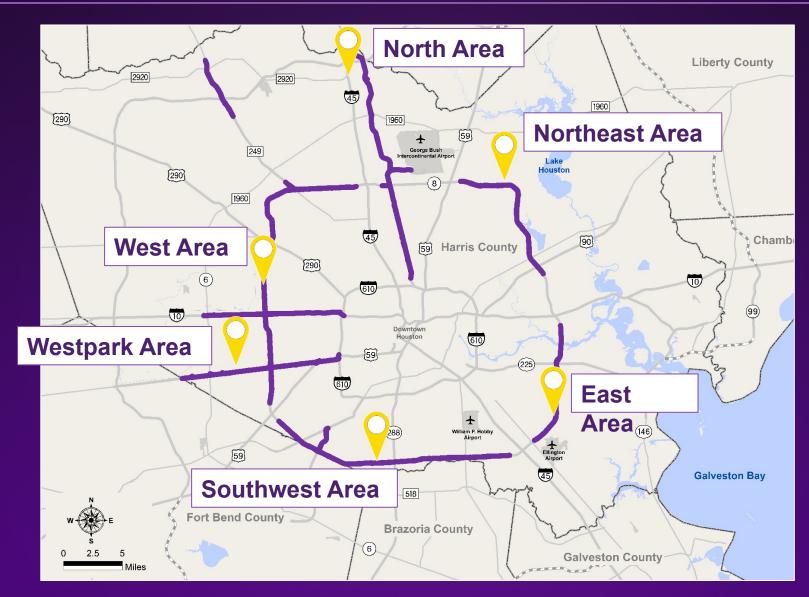

015-2016





# **Sam Houston South**

Just north of Briar Forest Drive

Data: FY2015 - 2016

## **HCTRA** Improvements to Mobility in the Region

• Three main lane toll plazas on the Sam Houston Tollway between I45 and Westpark Tollway are the most traveled section of the HCTRA system. They currently are heavily congested during peak hours but existing plaza configuration worsens the congestion by creating safety and operational issues.

FY2011

FY2012

#### **Project Location Map**



# 230,000,000 220,000,000 210,000,000 200,000,000

FY2013

FY2014

FY2015

FY2016

Interoperable in Texas



Interoperable in Texas



- Average Call Volumes:
  - 150,733 per month
  - 1,658,063 annually to date



Six EZ TAG Customer service locations



#### **Customer Service – EZ TAG Store Locations**



# **Digital Engagement**

- Mobile responsive website in 2016
- Web traffic 9.8M in 2016



#### **Social Media**

#### Stay up to date on social media!









# **Incident Management**



Assisted Stranded Vehicles 28,607



Free HCTRA Tows 6,114



Flats Changed 6,273



Rescue Fuel 2,552



## **Incident Management**



Assisted Stranded Vehicles 28,607



Free HCTRA Tows 6,114



Flats Changed 6,273



Rescue Fuel 2,552



## Rapid Alert System (RAS)

#### How does it work?

- Violator passes through toll zone
- Tolling software identifies vehicle as a violator
- Dispatch is notified of location & receives picture of vehicle
- Dispatch notifies law enforcement to stop vehicle

Awarded International Bridge Tunnel and Turnpike Association IBTTA technology award in 2016





# **Roadw