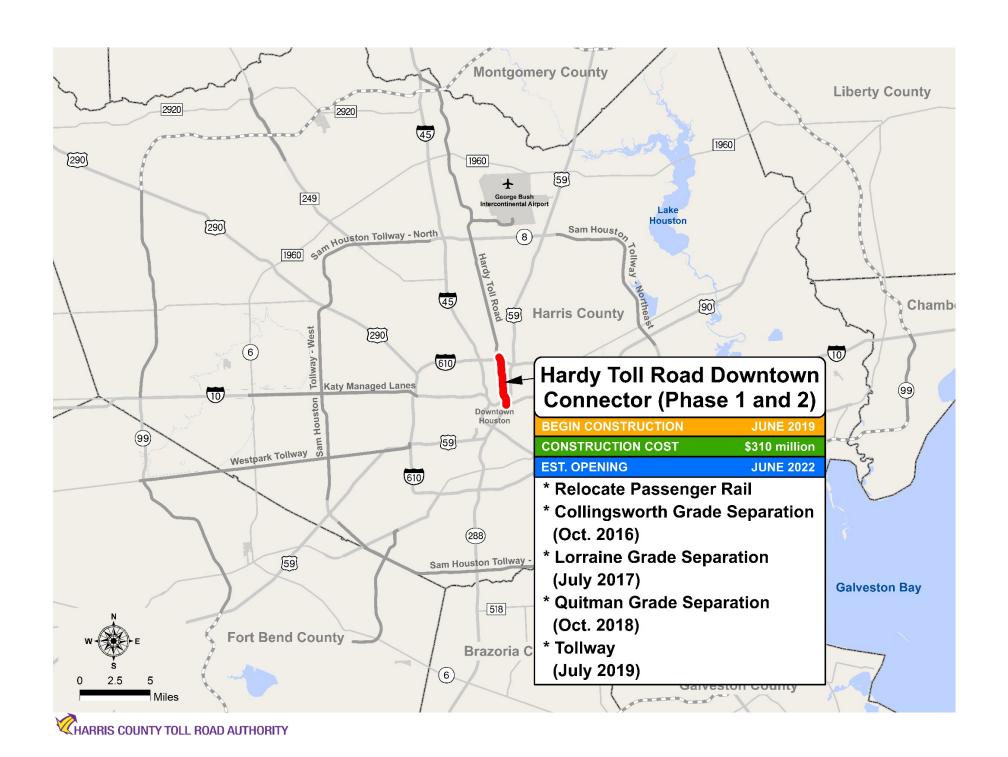

#### **Future**

- Hardy Downtown Connector
- SHT Widening
- Ship Channel Bridge