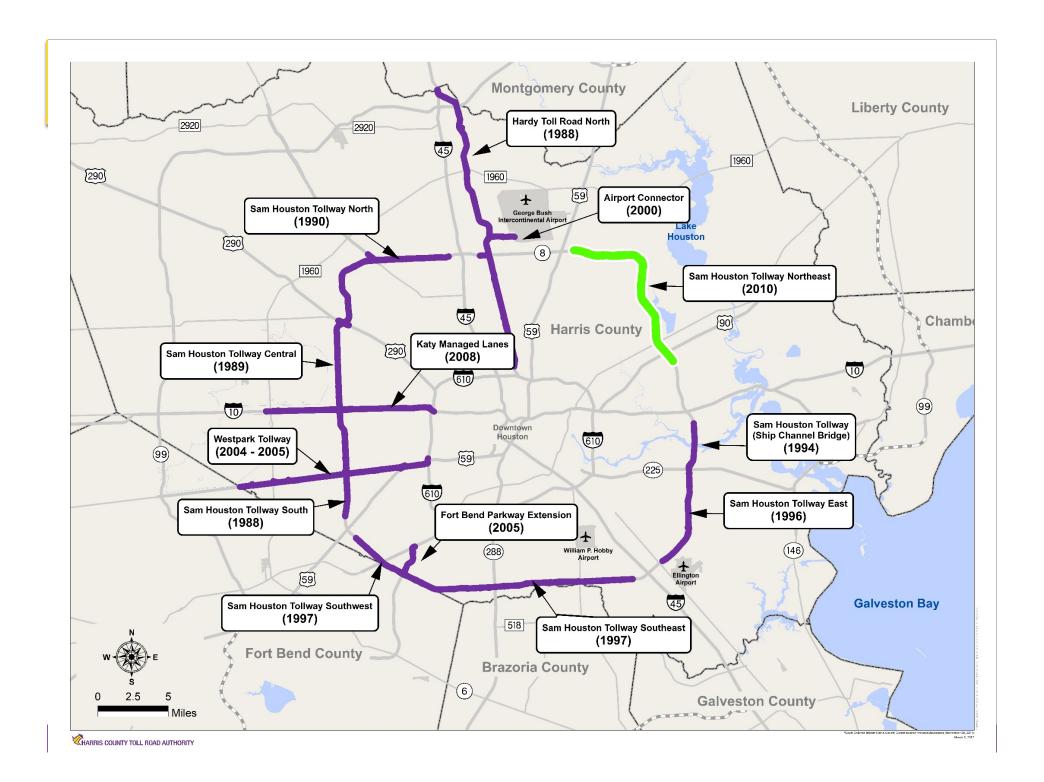

mprove and expand, as well as maintain it

Financing / Tolling

Toll Operation began in 1988

• The FY2016 CAFR report can be found on the harriscountytx.gov website for detailed financial information.

**Customer Service** 

**Incident Management** 

CIP

Total for the HCTRA System is 2.1 Billion



# The Beginning of the Toll Road Authority

HCTRA was created by Harris County Commissioners Court in 1983 after Harris County voters approved a referendum to release \$900 million in bonds to construct, maintain and operate toll roads in the growing Greater Houston Metropolitan area.

HCTRA is an enterprise Fund of Harris County and relies on charges from users of the toll road system to fund operations, debt services and future projects.

# **Roadway History**





































# **Tolling History**









# **Growth in Region**



**Annual HCTRA System Transactions and Revenue** 

Data: CDM Smith Report 2017



Total Transactions
524 Million

Active EZ TAG Account

1.6 Million

Active EZ TAGs

Over 3.3 Million

Data: FY2015-2016





# **Sam Houston South**

Just north of Briar Forest Drive

Data: FY2015 - 2016

## **HCTRA** Improvements to Mobility in the Region

• Three main lane toll plazas on the Sam Houston Tollway between I45 and Westpark Tollway are the most traveled section of the HCTRA system. They currently are heavily congested during peak hours but existing plaza configuration worsens the congestion by creating safety and operational issues.

FY2011

FY2012

#### **Project Location Map**



# 230,000,000 220,000,000 210,000,000 200,000,000

F