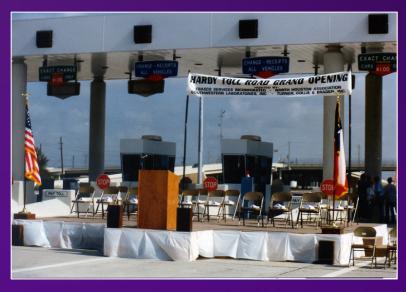

Financing / Tolling

Toll Operation began in 1988

• The FY2016 CAFR report can be found on the harriscountytx.gov website for detailed financial information.

**Customer Service** 

**Incident Management** 

CIP

# The Beginning of the Toll Road Authority

HCTRA was created by Harris County Commissioners Court in 1983 after Harris County voters approved a referendum to release \$900 million in bonds to construct, maintain and operate toll roads in the growing Greater Houston Metropolitan area.