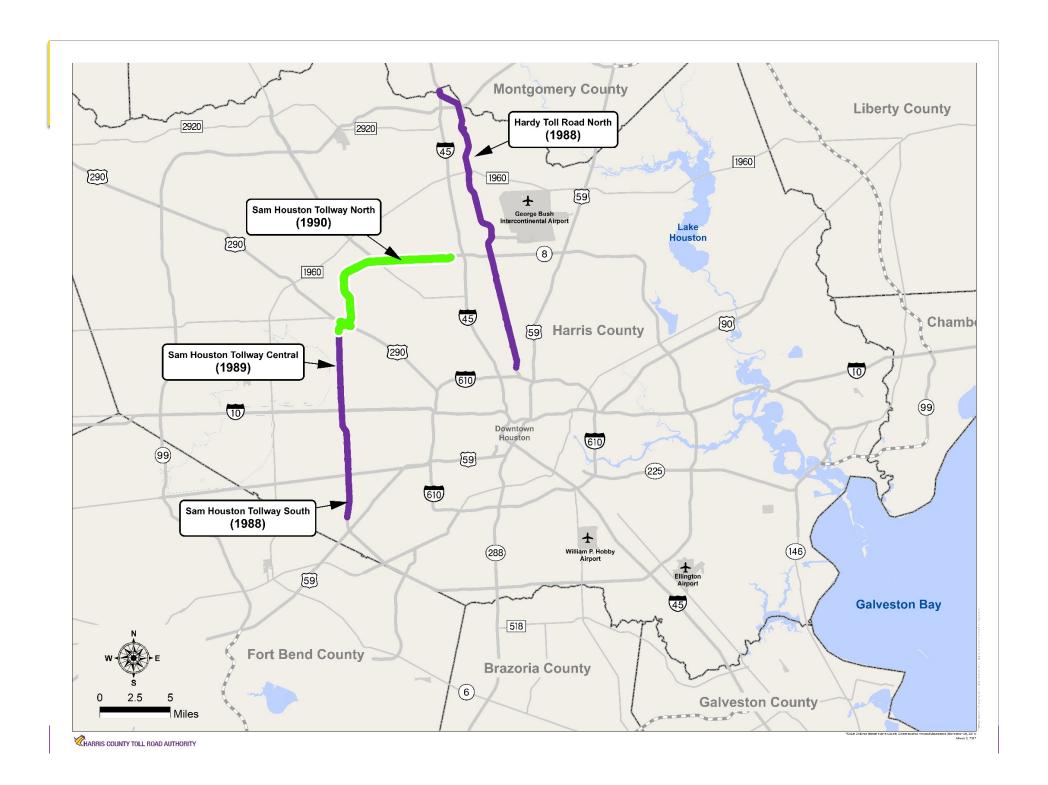

to continue to improve and expand, as well as maintain it

Financing / Tolling

Toll Operation began in 1988

• The FY2016 CAFR report can be found on the harriscountytx.gov website for detailed financial information.

**Customer Service** 

**Incident Management** 

CIP

Total for the HCTRA System is 2.1 Billion



# The Beginning of the Toll Road Authority

HCTRA was created by Harris County Commissioners Court in 1983 after Harris County voters approved a referendum to release \$900 million in bonds to construct, maintain and operate toll roads in the growing Greater Houston Metropolitan area.

HCTRA is an enterprise Fund of Harris County and relies on charges from users of the toll road system to fund operations, debt services and future projects.

# **Roadway History**





































# **Tolling History**









# **Growth in Region**



**Annual HCTRA System Transactions and Revenue** 

Data: CDM Smith Report 2017



Total Transactions
524 Million

Active EZ TAG Account

1.6 Million

Active EZ TAGs

Over 3.3 Million

Data: FY2015-2016





# **Sam Houston South**

Just north of Briar Forest Drive

Data: FY2015 - 2016

## **HCTRA** Improvements to Mobility in the Region

• Three main lane toll plazas on the Sam Houston Tollway between I45 and Westpark Tollway are the most traveled section of the HCTRA system. They currently are heavily congested during peak hours but existing plaza configuration worsens the congestion by creating safety and operational issues.

FY2011

FY2012

#### **Project Location Map**



# 230,000,000 220,000,000 210,000,00