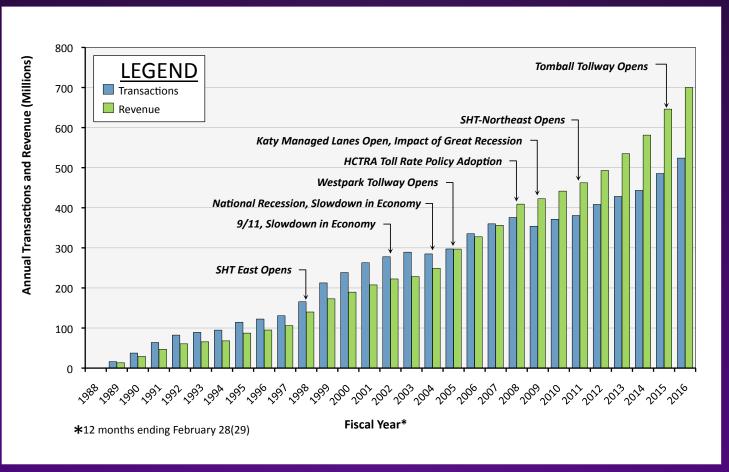

# **Growth in Region**

**Annual HCTRA System Transactions and Revenue** 

Data: CDM Smith Report 2017

Total Transactions
524 Million

Active EZ TAG Account

1.6 Million

Active EZ TAGs

Over 3.3 Million