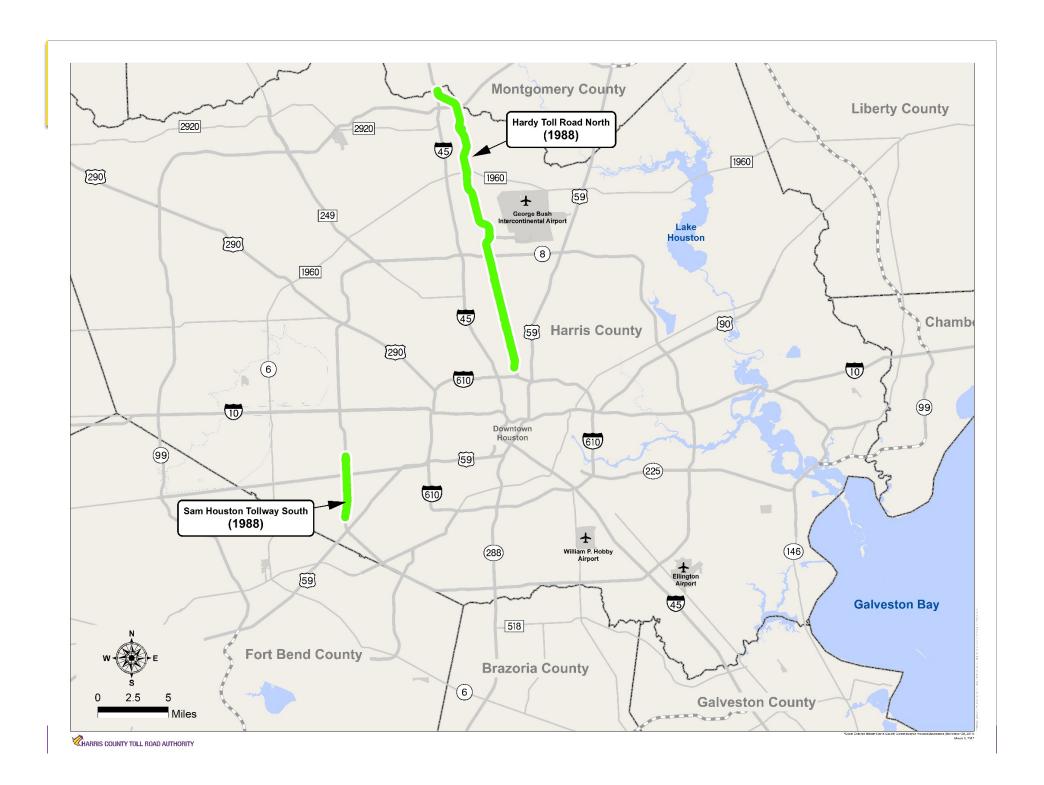

nty to continue to improve and expand, as well as maintain it

Financing / Tolling

Toll Operation began in 1988

• The FY2016 CAFR report can be found on the harriscountytx.gov website for detailed financial information.

**Customer Service** 

**Incident Management** 

CIP

Total for the HCTRA System is 2.1 Billion



# The Beginning of the Toll Road Authority

HCTRA was created by Harris County Commissioners Court in 1983 after Harris County voters approved a referendum to release \$900 million in bonds to construct, maintain and operate toll roads in the growing Greater Houston Metropolitan area.

HCTRA is an enterprise Fund of Harris County and relies on charges from users of the toll road system to fund operations, debt services and future projects.

# **Roadway History**





































# **Tolling History**









# **Growth in Region**



**Annual HCTRA System Transactions and Revenue** 

Data: CDM Smith Report 2017



Total Transactions
524 Million

Active EZ TAG Account

1.6 Million

Active EZ TAGs

Over 3.3 Million

Data: FY2015-2016





# **Sam Houston South**

Just north of Briar Forest Drive

Data: FY2015 - 2016

## **HCTRA** Improvements to Mobility in the Region

• Three main lane toll plazas on the Sam Houston Tollway between I45 and Westpark Tollway are the most traveled section of the HCTRA system. They currently are heavily congested during peak hours but existing plaza configuration worsens the congestion by creating safety and operational issues.

FY2011

FY2012

#### **Project Location Map**



# 230,000,000 220,000,000 210,00