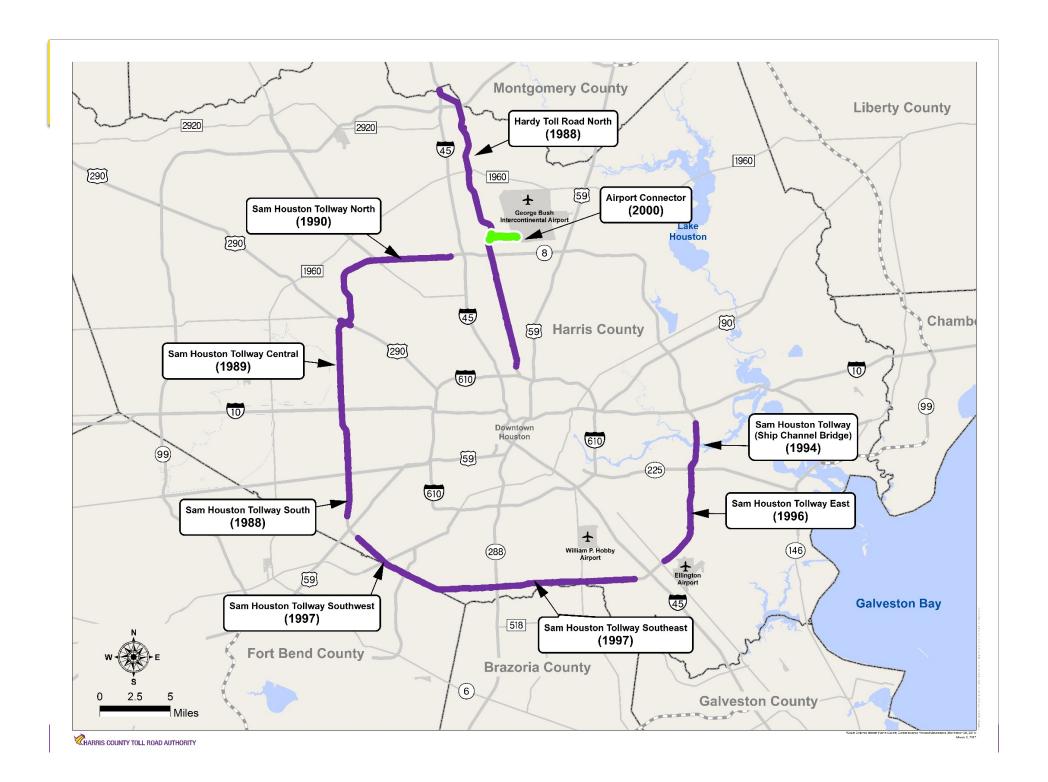

# **Roadway History**

# The Beginning of the Toll Road Authority

HCTRA was created by Harris County Commissioners Court in 1983 after Harris County voters approved a referendum to release \$900 million in bonds to construct, maintain and operate toll roads in the growing Greater Houston Metropolitan area.