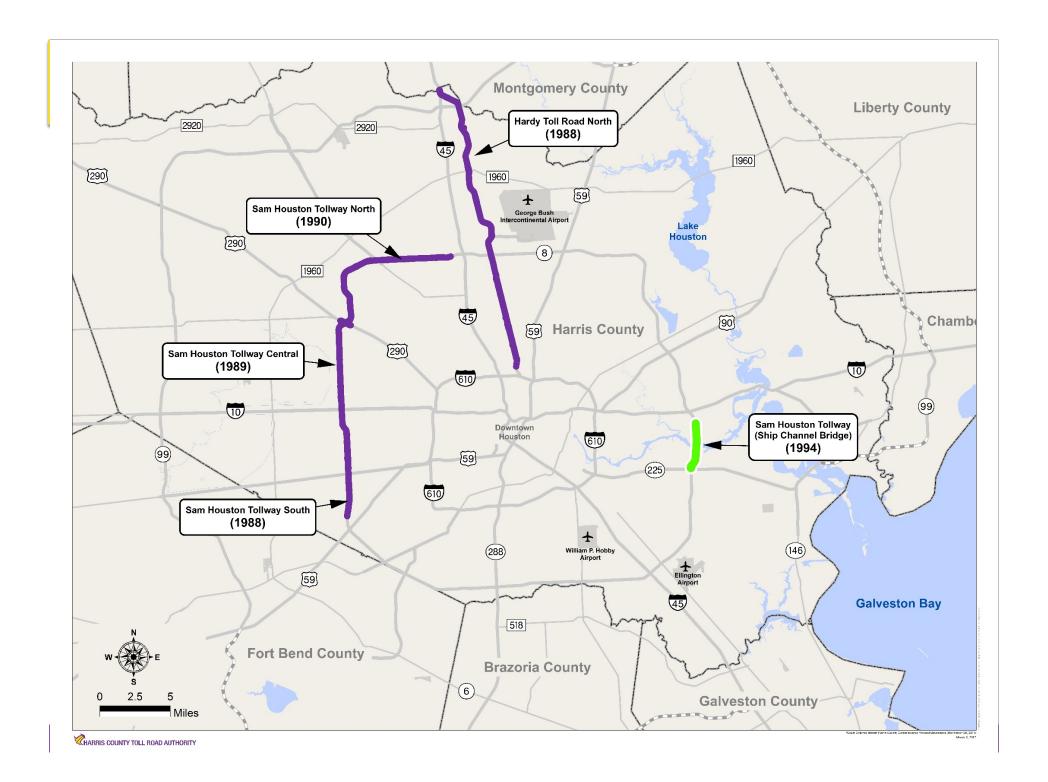

continue to improve and expand, as well as maintain it

Financing / Tolling

Toll Operation began in 1988

• The FY2016 CAFR report can be found on the harriscountytx.gov website for detailed financial information.

**Customer Service** 

**Incident Management** 

CIP

Total for the HCTRA System is 2.1 Billion



# The Beginning of the Toll Road Authority

HCTRA was created by Harris County Commissioners Court in 1983 after Harris County voters approved a referendum to release \$900 million in bonds to construct, maintain and operate toll roads in the growing Greater Houston Metropolitan area.

HCTRA is an enterprise Fund of Harris County and relies on charges from users of the toll road system to fund operations, debt services and future projects.

# **Roadway History**





































# **Tolling History**









# **Growth in Region**



**Annual HCTRA System Transactions and Revenue** 

Data: CDM Smith Report 2017



Total Transactions
524 Million

Active EZ TAG Account

1.6 Million

Active EZ TAGs

Over 3.3 Million

Data: FY2015-2016





# **Sam Houston South**

Just north of Briar Forest Drive

Data: FY2015 - 2016

## **HCTRA** Improvements to Mobility in the Region

• Three main lane toll plazas on the Sam Houston Tollway between I45 and Westpark Tollway are the most traveled section of the HCTRA system. They currently are heavily congested during peak hours but existing plaza configuration worsens the congestion by creating safety and operational issues.

FY2011

FY2012

#### **Project Location Map**



# 230,000,000 220,000,000 210,000,000