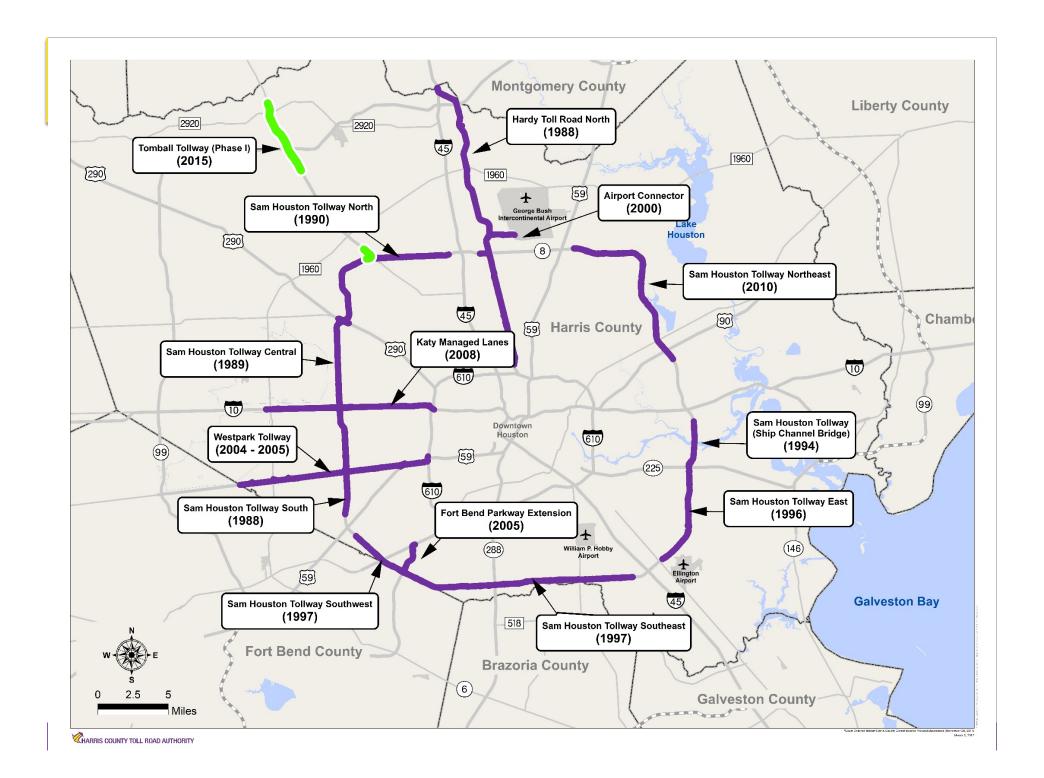

rove and expand, as well as maintain it

Financing / Tolling

Toll Operation began in 1988

• The FY2016 CAFR report can be found on the harriscountytx.gov website for detailed financial information.

**Customer Service** 

**Incident Management** 

CIP

Total for the HCTRA System is 2.1 Billion



# The Beginning of the Toll Road Authority

HCTRA was created by Harris County Commissioners Court in 1983 after Harris County voters approved a referendum to release \$900 million in bonds to construct, maintain and operate toll roads in the growing Greater Houston Metropolitan area.

HCTRA is an enterprise Fund of Harris County and relies on charges from users of the toll road system to fund operations, debt services and future projects.

# **Roadway History**





































# **Tolling History**









# **Growth in Region**



**Annual HCTRA System Transactions and Revenue** 

Data: CDM Smith Report 2017



Total Transactions
524 Million

Active EZ TAG Account

1.6 Million

Active EZ TAGs

Over 3.3 Million

Data: FY2015-2016





# **Sam Houston South**

Just north of Briar Forest Drive

Data: FY2015 - 2016

## **HCTRA** Improvements to Mobility in the Region

• Three main lane toll plazas on the Sam Houston Tollway between I45 and Westpark Tollway are the most traveled section of the HCTRA system. They currently are heavily congested during peak hours but existing plaza configuration worsens the congestion by creating safety and operational issues.

FY2011

FY2012

#### **Project Location Map**



# 230,000,000 220,000,000 210,000,000 200,000,000

FY2