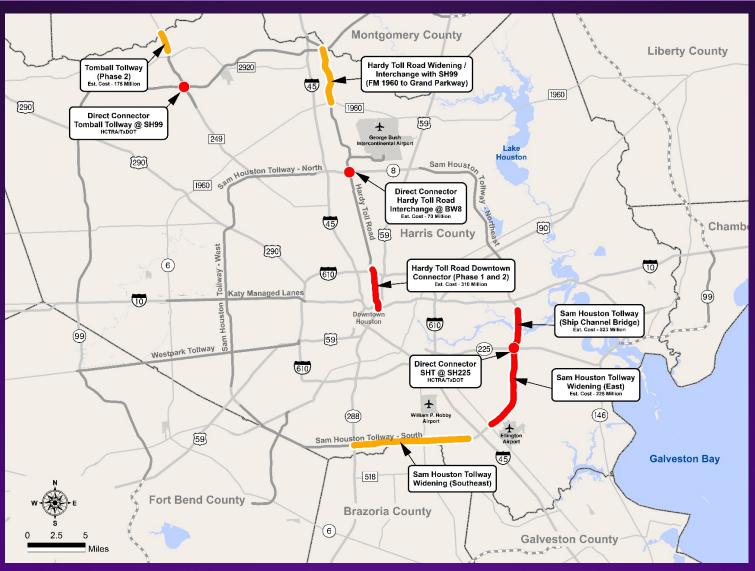

#### **Project Location Map**

# **HCTRA** Improvements to Mobility in the Region

#### Recent

 Hardy Converted to all Electronic in 7/2016

#### **Future**

- Hardy Downtown Connector
- SHT Widening
- Ship Channel Bridge

# Capital Improvement Program – (2017 – 2022)