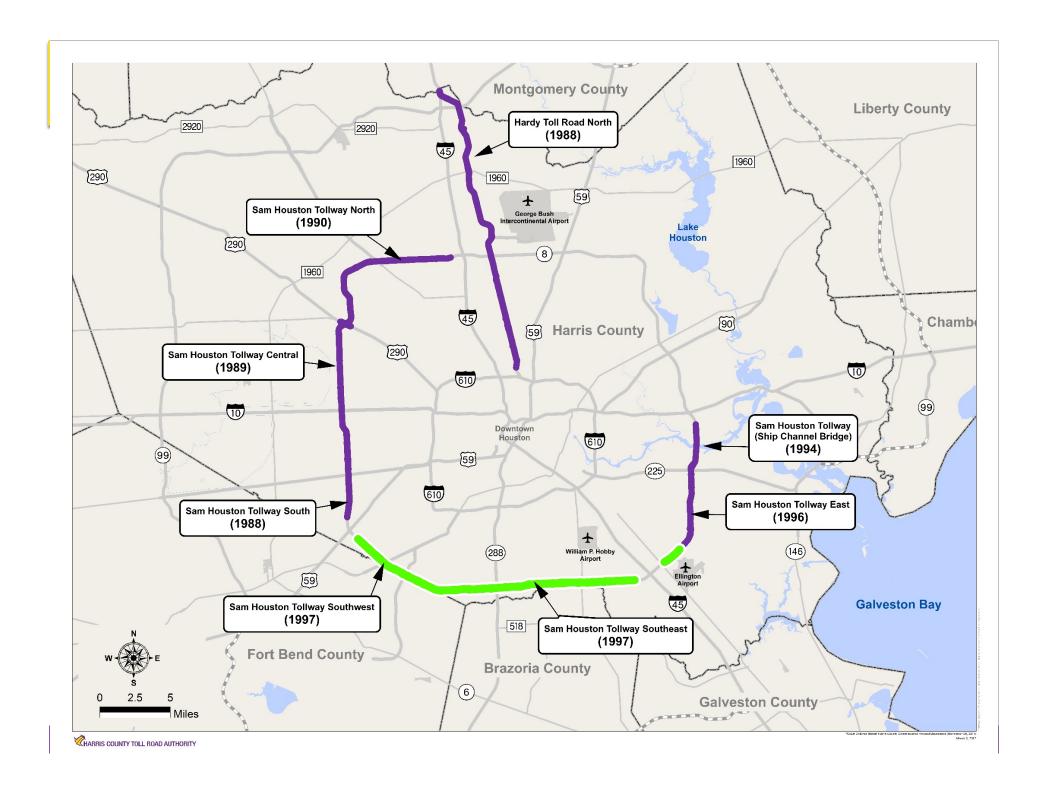

tinue to improve and expand, as well as maintain it

Financing / Tolling

Toll Operation began in 1988

• The FY2016 CAFR report can be found on the harriscountytx.gov website for detailed financial information.

**Customer Service** 

**Incident Management** 

CIP

Total for the HCTRA System is 2.1 Billion



# The Beginning of the Toll Road Authority

HCTRA was created by Harris County Commissioners Court in 1983 after Harris County voters approved a referendum to release \$900 million in bonds to construct, maintain and operate toll roads in the growing Greater Houston Metropolitan area.

HCTRA is an enterprise Fund of Harris County and relies on charges from users of the toll road system to fund operations, debt services and future projects.

# **Roadway History**





































# **Tolling History**









# **Growth in Region**



**Annual HCTRA System Transactions and Revenue** 

Data: CDM Smith Report 2017



Total Transactions
524 Million

Active EZ TAG Account

1.6 Million

Active EZ TAGs

Over 3.3 Million

Data: FY2015-2016





# **Sam Houston South**

Just north of Briar Forest Drive

Data: FY2015 - 2016

## **HCTRA** Improvements to Mobility in the Region

• Three main lane toll plazas on the Sam Houston Tollway between I45 and Westpark Tollway are the most traveled section of the HCTRA system. They currently are heavily congested during peak hours but existing plaza configuration worsens the congestion by creating safety and operational issues.

FY2011

FY2012

#### **Project Location Map**



# 230,000,000 220,000,000 210,000,000 200,