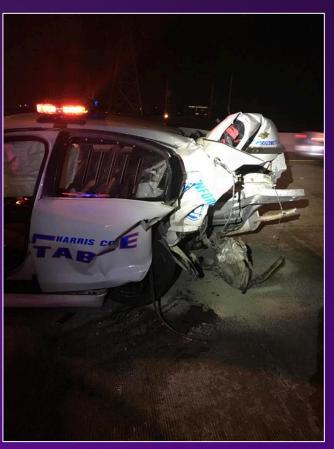

# **Incident Management**

Assisted Stranded Vehicles 28,607

Free HCTRA Tows 6,114

Flats Changed 6,273

Rescue Fuel 2,552

## **Incident Management**

Assisted Stranded Vehicles 28,607

Free HCTRA Tows 6,114

Flats Changed 6,273

Rescue Fuel 2,552