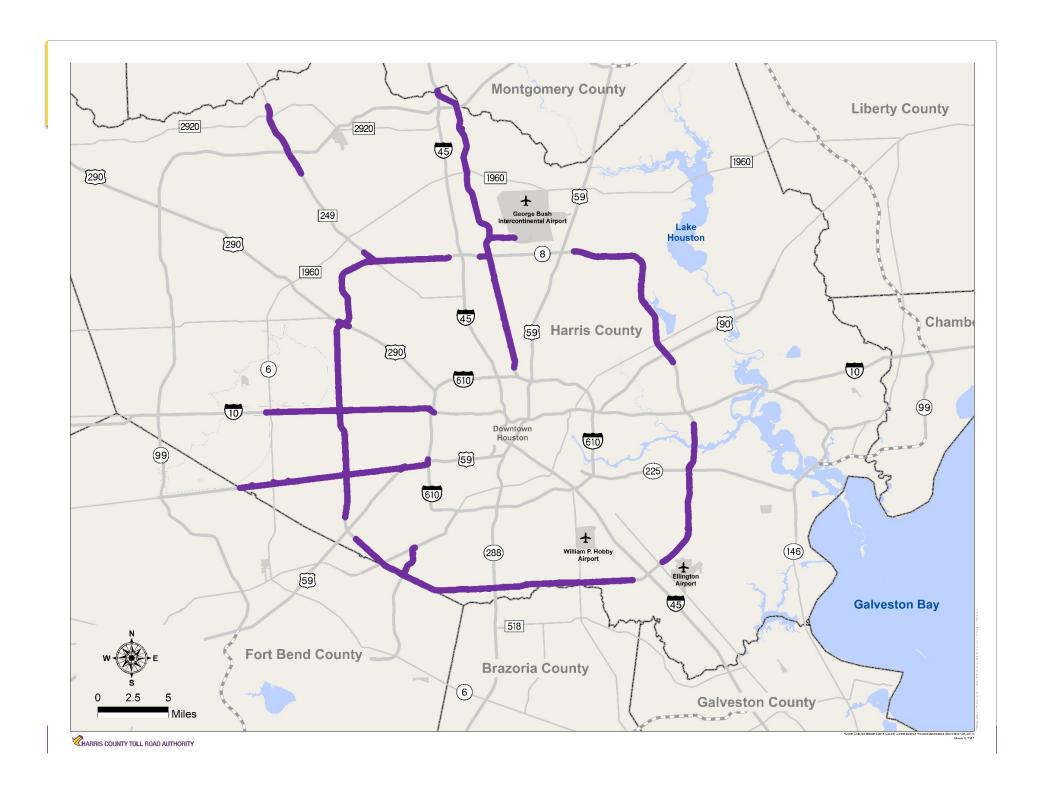

ve and expand, as well as maintain it

Financing / Tolling

Toll Operation began in 1988

• The FY2016 CAFR report can be found on the harriscountytx.gov website for detailed financial information.

**Customer Service** 

**Incident Management** 

CIP

Total for the HCTRA System is 2.1 Billion



# The Beginning of the Toll Road Authority

HCTRA was created by Harris County Commissioners Court in 1983 after Harris County voters approved a referendum to release \$900 million in bonds to construct, maintain and operate toll roads in the growing Greater Houston Metropolitan area.

HCTRA is an enterprise Fund of Harris County and relies on charges from users of the toll road system to fund operations, debt services and future projects.

# **Roadway History**





































# **Tolling History**









# **Growth in Region**



**Annual HCTRA System Transactions and Revenue** 

Data: CDM Smith Report 2017



Total Transactions
524 Million

Active EZ TAG Account

1.6 Million

Active EZ TAGs

Over 3.3 Million

Data: FY2015-2016





# **Sam Houston South**

Just north of Briar Forest Drive

Data: FY2015 - 2016

## **HCTRA** Improvements to Mobility in the Region

• Three main lane toll plazas on the Sam Houston Tollway between I45 and Westpark Tollway are the most traveled section of the HCTRA system. They currently are heavily congested during peak hours but existing plaza configuration worsens the congestion by creating safety and operational issues.

FY2011

FY2012

#### **Project Location Map**



# 230,000,000 220,000,000 210,000,000 200,000,000

FY201